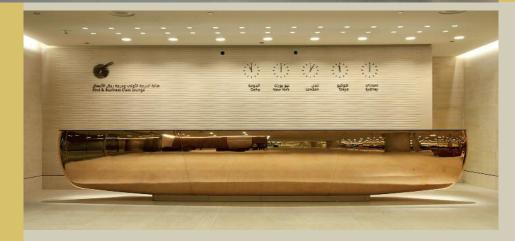

## Hamad International Airport – Doha - Qatar • Antonio Citterio Patricia Viel Interiors

mirror polished bronze reception counters (h 1,2 x 6,2 m / h 1,2 x 7,8 m), mirror polished stainless steel and mirror polished bronze water features (h 0,6 x 8 x 8 m / h 0,6 x 3,9 x 2,6 m)