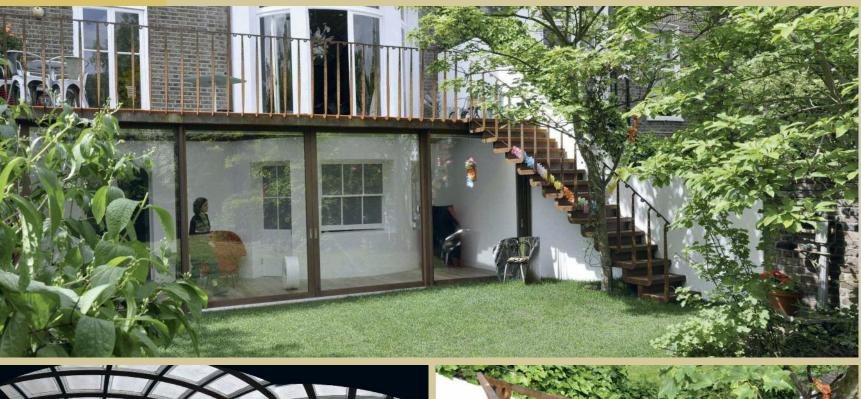

## Private house – London – UK • Milk Studio architects

stainless steel skylights (h 0,7 x 2,7 x 1 m), metal doors (h 3 x 7,4 m), motorized sliding floor (h 0,6 x 2,5 x 1,9 m)