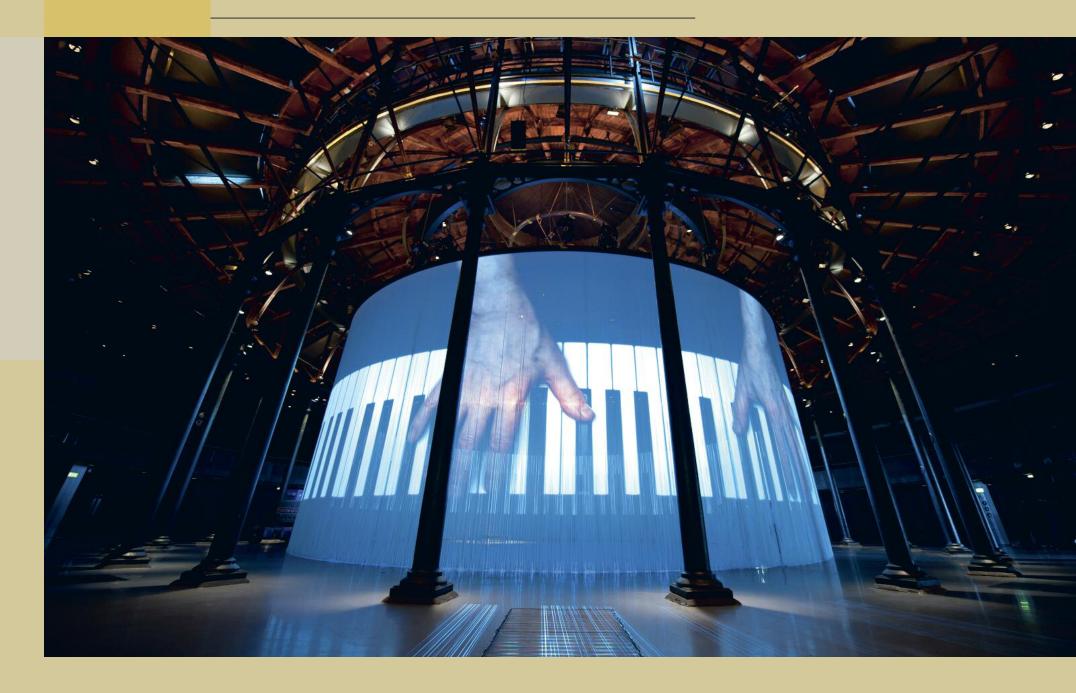

#### Curtain Call – London - UK • Ron Arad Associates

metal structure for theatre performances (18 x 18 m)