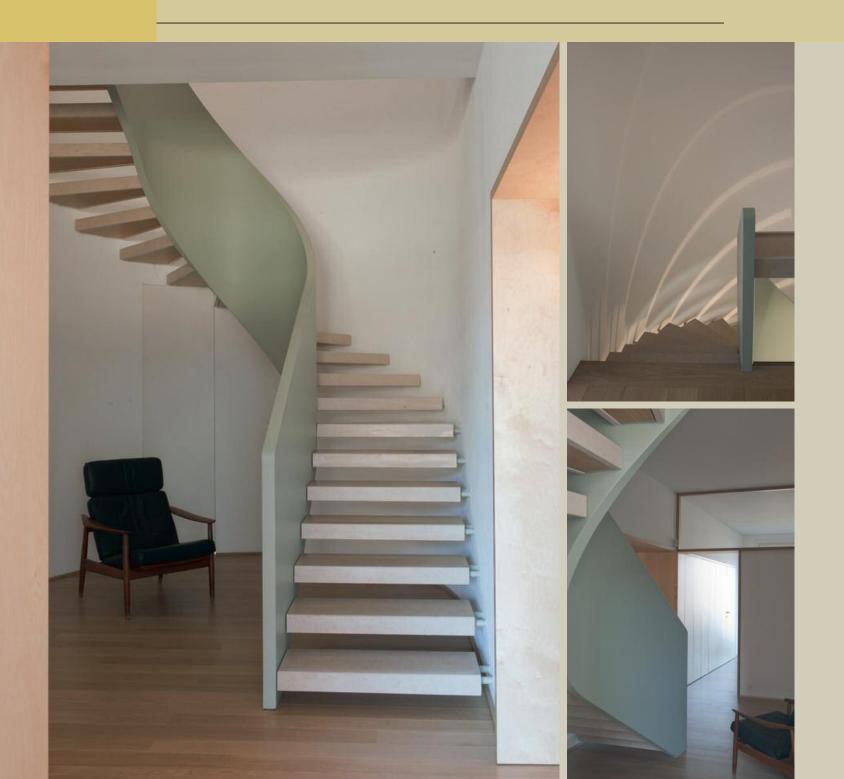

## Private house – Milan - Italy • Sebastiano e Giovanni Muzio

lacquered steel staircase (h 4,5 x 3,2 x 3 m)