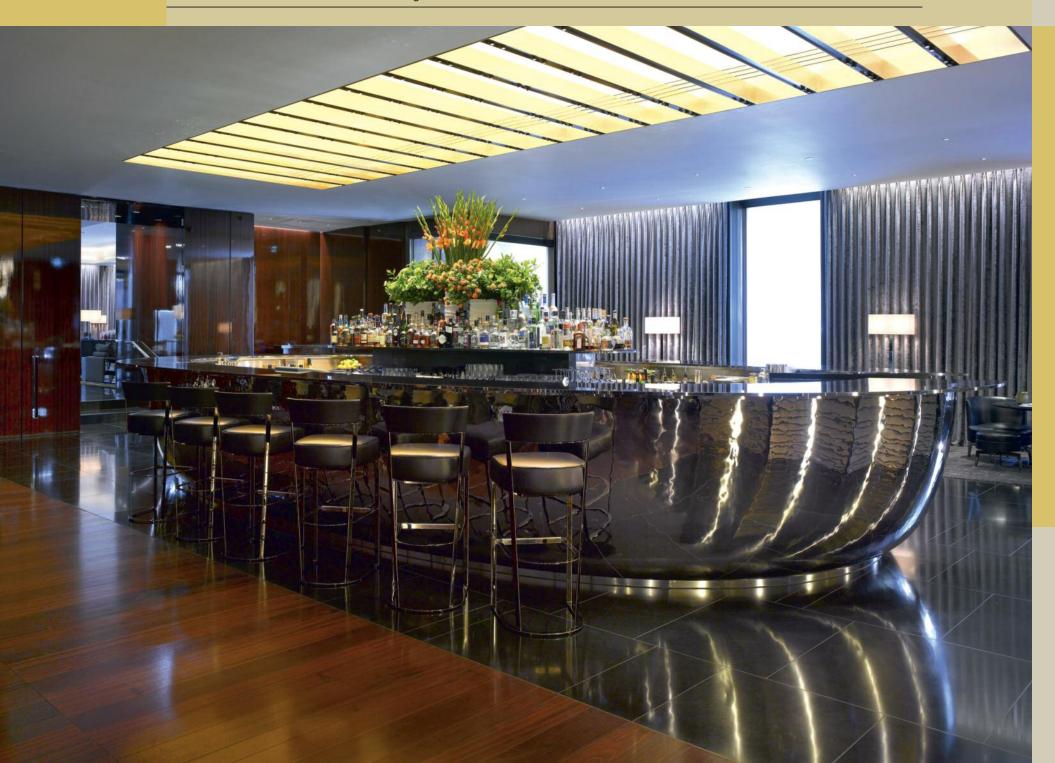

## Bulgari Hotel – London - UK • Antonio Citterio Patricia Viel Interiors

hammered stainless steel bar counter (h 1,2 x 8,4 x 4,9 m), polished stainless steel staircase (h 4,6 x 12,3 x 8,8 m), acid treated stainless steel cladding (h 5,6 x 12,8 m)