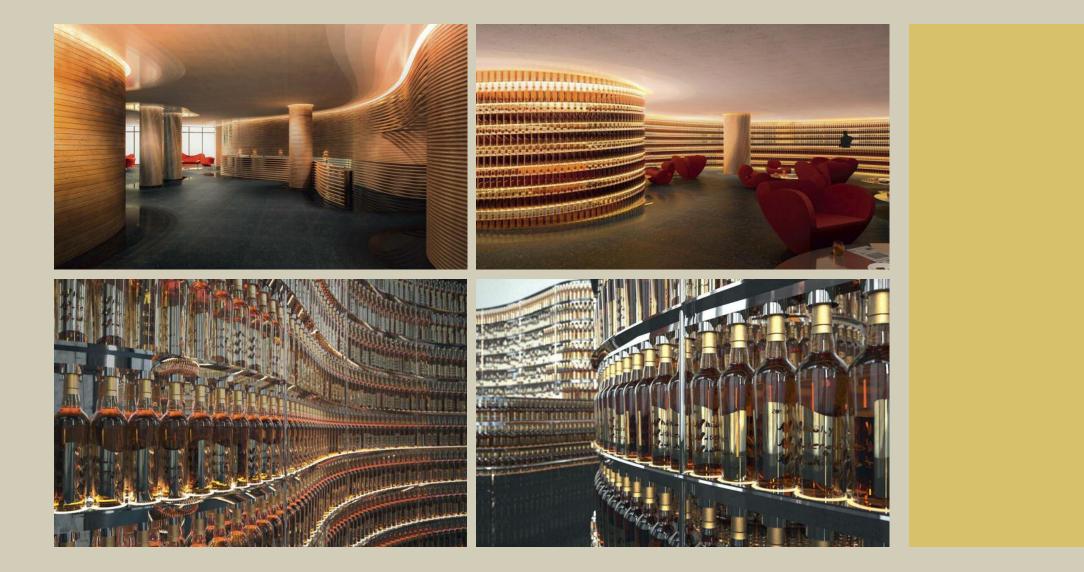

### The Watergate Hotel – Washington - USA • Ron Arad Associates

bronzed brass reception counter (h 1,2 x 0,9 x 12 m) + wall (h 3 x 25 m), polished stainless steel whisky counter (h 1,2 x 1,2 x 11 m) + wall (h 3 x 29 m), polished stainless steel shaped columns (h 4,9 x 5 x 5 m), polished copper and patinated copper staircase (h 3,8 x 3,8 x 4,6), bronzed brass restaurant counter (h 1,2 x 10,5 x 2,6 m), spiral chandeliers (h 2,6 x 1,1 x 1,1 m), bronzed brass column-tables (h 3 x 2,6 x 1, 7 m / h 3 x 2 x 2,1 m)