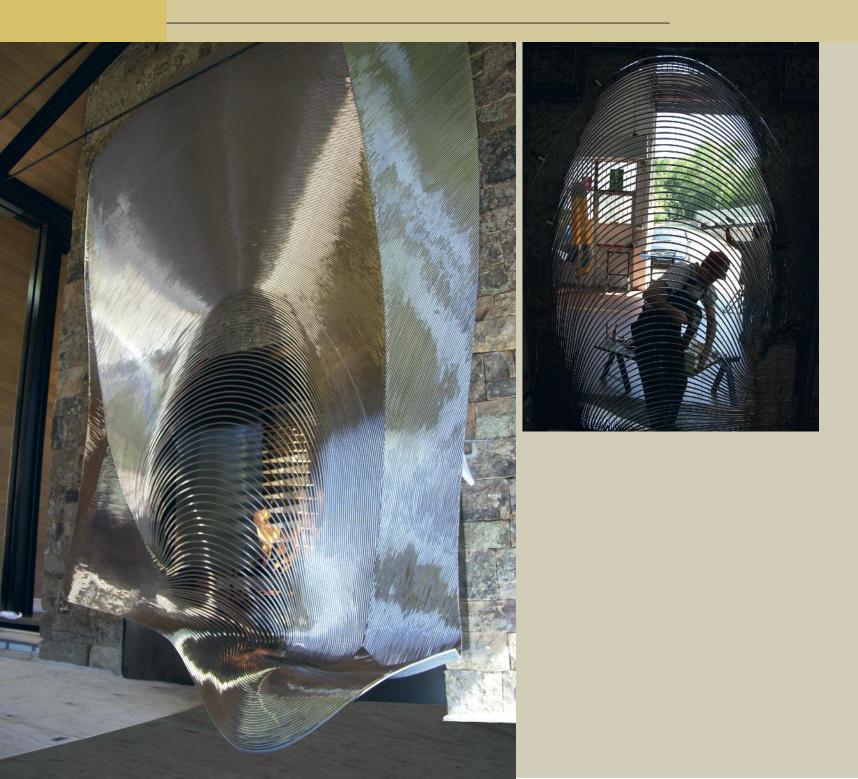

## Private house – Aspen - USA • Ron Arad Associates

polished stainless steel fireplace (h 4,7 x 3,2 x 1 m)