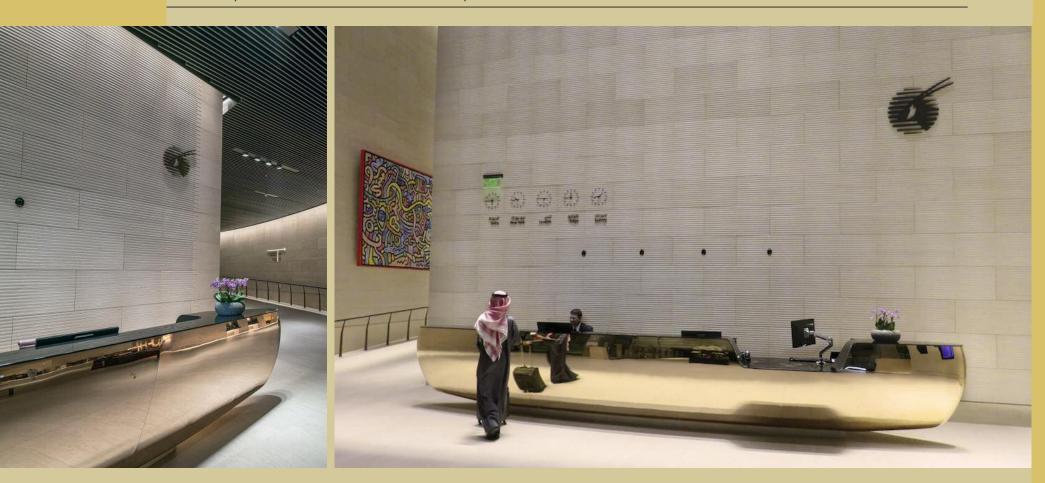

## Hamad International Airport – Doha - Qatar • Antonio Citterio Patricia Viel Interiors

mirror polished bronze reception counters (h 1,2 x 6,2 m / h 1,2 x 7,8 m), mirror polished stainless steel and mirror polished bronze water features (h 0,6 x 8 x 8 m / h 0,6 x 3,9 x 2,6 m)