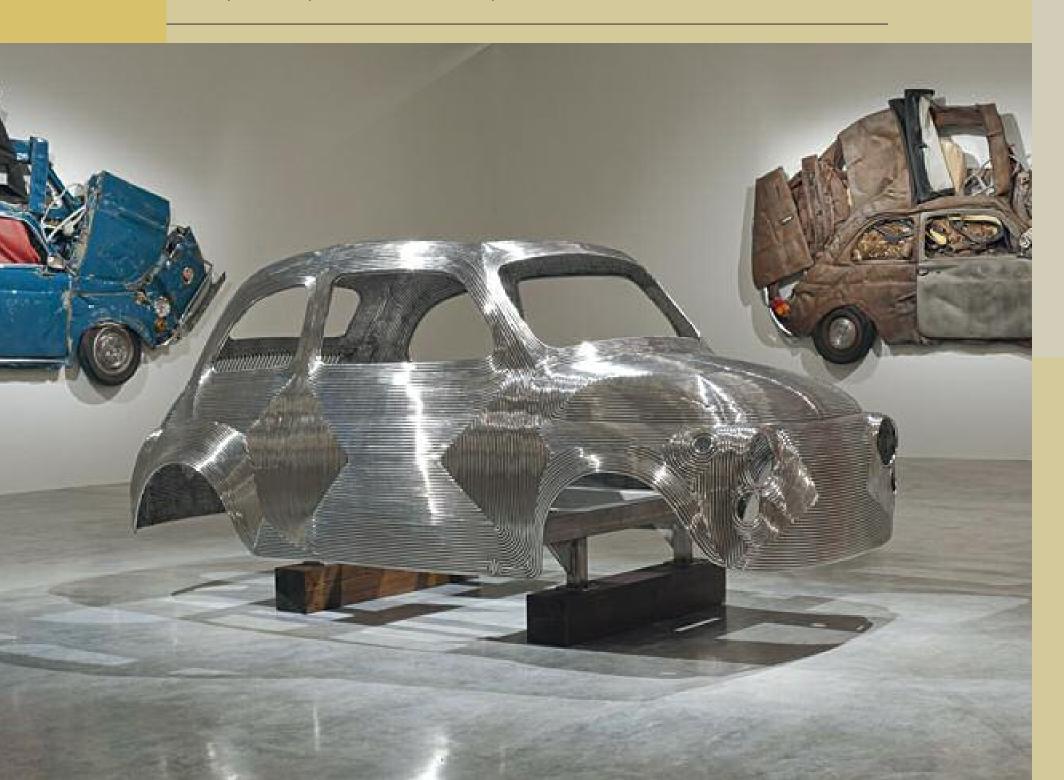

rad Associates

"Kesher" - polished stainless steel sculpture (h 5,5 x 8,5 x 4 m)



## Bulgari Hotel – London - UK • Antonio Citterio Patricia Viel Interiors

hammered stainless steel bar counter (h 1,2 x 8,4 x 4,9 m), polished stainless steel staircase (h 4,6 x 12,3 x 8,8 m), acid treated stainless steel cladding (h 5,6 x 12,8 m)





## Private house – Aspen - USA • Ron Arad Associates

polished stainless steel fireplace (h 4,7 x 3,2 x 1 m)









## Private house – London – UK • Milk Studio architects

stainless steel skylights (h 0,7 x 2,7 x 1 m), metal doors (h 3 x 7,4 m), motorized sliding floor (h 0,6 x 2,5 x 1,9 m)









## Pinacoteca Giovanni e Marella Agnelli – Torino - Italy • Ron Arad Associates

"Roddy Giacosa" - polished stainless steel sculpture (h 1,3 x 2,9 x 1,3 m)





## Château Margaux – Bordeaux - France • Foster + Partners

shotpeened stainless steel staircase ( h 5,2 x 2,4 x 2,8 m) and mezzanine balustrades (h 1,4 x 85 m)





## Hamad International Airport – Doha - Qatar • Antonio Citterio Patricia Viel Interiors

mirror polished bronze reception counters (h 1,2 x 6,2 m / h 1,2 x 7,8 m), mirror polished stainless steel and mirror polished bronze water features (h 0,6 x 8 x 8 m / h 0,6 x 3,9 x 2,6 m)











## Private house – Milan - Italy • Sebastiano e Giovanni Muzio

lacquered steel staircase (h 4,5 x 3,2 x 3 m)





## Nilufar gallery – Milan - Italy • Giacomo Ravagli

"Tunisia" - copper chandeliers (h 1,7 x 0,5 x 0,5 m)

## Art exibition – Bad Ragaz - CH • Sonja Knapp

"Onde" – polished stainless steel sculptures (h 2,6 x 3,6 x 2,8 m /