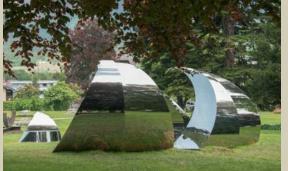

ainless steel staircase ( h 5,2 x 2,4 x 2,8 m) and mezzanine balustrades (h 1,4 x 85 m)





## Hamad International Airport – Doha - Qatar • Antonio Citterio Patricia Viel Interiors

mirror polished bronze reception counters (h 1,2 x 6,2 m / h 1,2 x 7,8 m), mirror polished stainless steel and mirror polished bronze water features (h 0,6 x 8 x 8 m / h 0,6 x 3,9 x 2,6 m)











## Private house – Milan - Italy • Sebastiano e Giovanni Muzio

lacquered steel staircase (h 4,5 x 3,2 x 3 m)





## Nilufar gallery – Milan - Italy • Giacomo Ravagli

"Tunisia" - copper chandeliers (h 1,7 x 0,5 x 0,5 m)

## Art exibition – Bad Ragaz - CH • Sonja Knapp

"Onde" – polished stainless steel sculptures (h 2,6 x 3,6 x 2,8 m / h 2,6 x 3,9 x 1,9 m / h 2,6 x 3,3 x 2,5 m) and bench ( h 1,3 x 2 x 1,3 m)









#### Private house – Genève - CH • Ron Arad Associates

#### **Private collection – London - UK • Ron Arad Associates**

"Dats Et" - polished stainless steel sculpture (h 3,6 x 13,5 x 10,3 m)







## **Downtown Gallery – Paris - France • Ron Arad Associates**

"100 Tables" – polished stainless steel and patinated steel (155 sqm)



## Ben Brown Fine Arts – Hong Kong - China • Ron Arad Associates

"China" sculpture – polished stainless steel and rusted corten (h 3,5 x 4,2 x 0,7 m)



#### Private house - London - UK • Ron Arad Associates

corten staircase and glass/metal terrace (h 3,7 x 3,6 x 8,9 m)









#### Curtain Call – London - UK • Ron Arad Associates

metal structure for theatre performances (18 x 18 m)

### The Watergate Hotel – Washington - USA • Ron Arad Associates

b