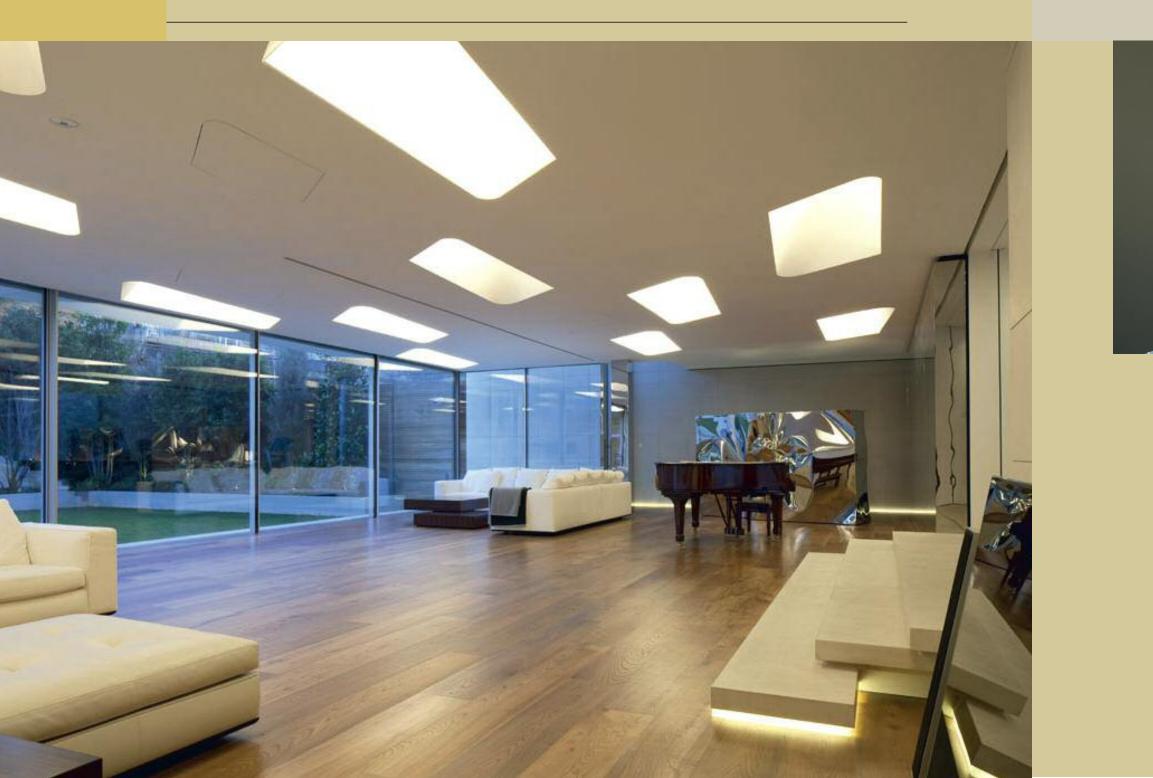

## Private house – London – UK • Milk Studio architects

stainless steel skylights (h 0,7 x 2,7 x 1 m), metal doors (h 3 x 7,4 m), motorized sliding floor (h 0,6 x 2,5 x 1,9 m)