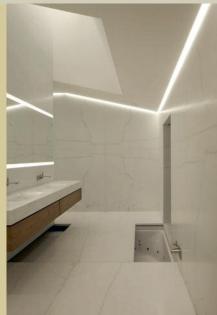

## Private house – London – UK • Milk Studio architects

stainless steel skylights (h 0,7 x 2,7 x 1 m), metal doors (h 3 x 7,4 m), motorized sliding floor (h 0,6 x 2,5 x 1,9 m)