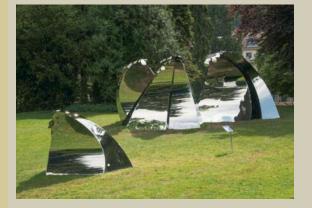

nless steel staircase ( h 5,2 x 2,4 x 2,8 m) and mezzanine balustrades (h 1,4 x 85 m)





## Hamad International Airport – Doha - Qatar • Antonio Citterio Patricia Viel Interiors

mirror polished bronze reception counters (h 1,2 x 6,2 m / h 1,2 x 7,8 m), mirror polished stainless steel and mirror polished bronze water features (h 0,6 x 8 x 8 m / h 0,6 x 3,9 x 2,6 m)











## Private house – Milan - Italy • Sebastiano e Giovanni Muzio

lacquered steel staircase (h 4,5 x 3,2 x 3 m)





## Nilufar gallery – Milan - Italy • Giacomo Ravagli

"Tunisia" - copper chandeliers (h 1,7 x 0,5 x 0,5 m)

## Art exibition – Bad Ragaz - CH • Sonja Knapp

"Onde" – polished stainless steel sculptures (h 2,6 x 3,6 x 2,8 m / h 2,6 x 3,9 x 1,9 m / h 2,6 x 3,3 x 2,5 m) and bench ( h 1,3 x 2 x 1,3 m)









#### Private house – Genève - CH • Ron Arad Associates

#### **Private collection – London - UK • Ron Arad Associates**

"Dats Et" - polished stainless steel sculpture (h 3,6 x 13,5 x 10,3 m)







## **Downtown Gallery – Paris - France • Ron Arad Associates**

"100 Tables" – polished stainless steel and patinated steel (155 sqm)



## Ben Brown Fine Arts – Hong Kong - China • Ron Arad Associates

"China" sculpture – polished stainless steel and rusted corten (h 3,5 x 4,2 x 0,7 m)



#### Private house - London - UK • Ron Arad Associates

corten staircase and glass/metal terrace (h 3,7 x 3,6 x 8,9 m)









#### Curtain Call – London - UK • Ron Arad Associates

metal structure for theatre performances (18 x 18 m)

### The Watergate Hotel – Washington - USA • Ron Arad Associates

bro