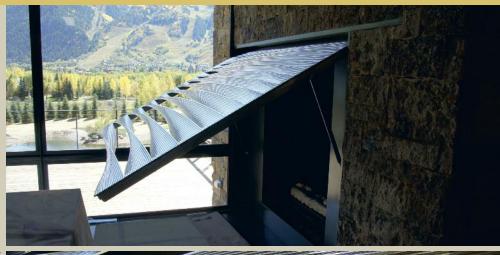

## Private house – Aspen - USA • Ron Arad Associates

polished stainless steel fireplace (h 4,7 x 3,2 x 1 m)