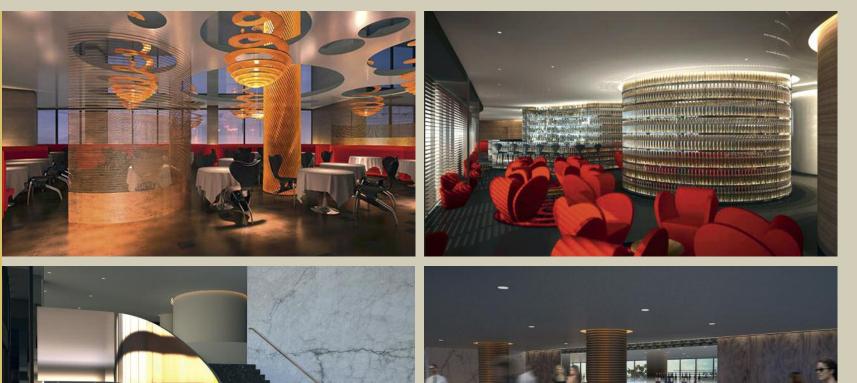

### The Watergate Hotel – Washington - USA • Ron Arad Associates

bronzed brass reception counter (h 1,2 x 0,9 x 12 m) + wall (h 3 x 25 m), polished stainless steel whisky counter (h 1,2 x 1,2 x 11 m) + wall (h 3 x 29 m), polished stainless steel shaped columns (h 4,9 x 5 x 5 m), polished copper and patinated copper staircase (h 3,8 x 3,8 x 4,6), bronzed brass restaurant counter (h 1,2 x 10,5 x 2,6 m), spiral chandeliers (h 2,6 x 1,1 x 1,1 m), bronzed brass column-tables (h 3 x 2,6 x 1, 7 m / h 3 x 2 x 2,1 m)