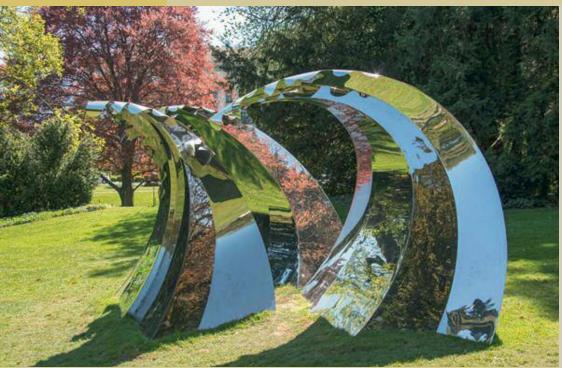

## Art exibition – Bad Ragaz - CH • Sonja Knapp

"Onde" – polished stainless steel sculptures (h 2,6 x 3,6 x 2,8 m / h 2,6 x 3,9 x 1,9 m / h 2,6 x 3,3 x 2,5 m) and bench ( h 1,3 x 2 x 1,3 m)