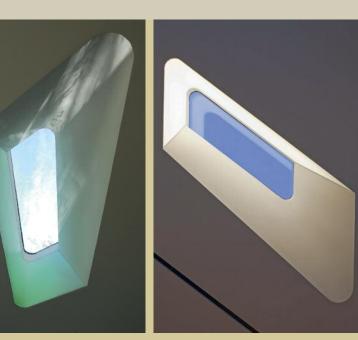

## Private house – London – UK • Milk Studio architects

stainless steel skylights (h 0,7 x 2,7 x 1 m), metal doors (h 3 x 7,4 m), motorized sliding floor (h 0,6 x 2,5 x 1,9 m)