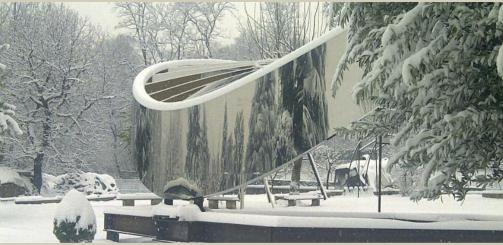

#### **Private collection – London - UK • Ron Arad Associates**

"Dats Et" - polished stainless steel sculpture (h 3,6 x 13,5 x 10,3 m)