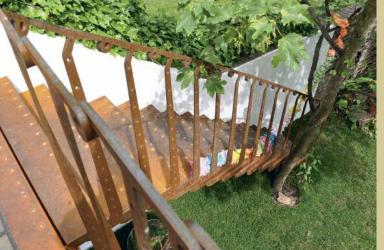

## Private house – London – UK • Milk Studio architects

stainless steel skylights (h 0,7 x 2,7 x 1 m), metal doors (h 3 x 7,4 m), motorized sliding floor (h 0,6 x 2,5 x 1,9 m)