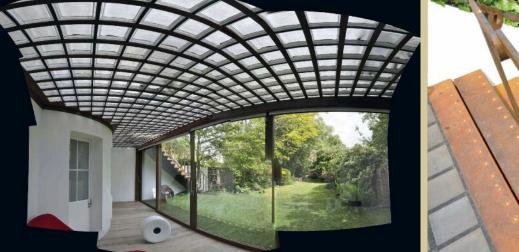

## Private house – London – UK • Milk Studio architects

stainless steel skylights (h 0,7 x 2,7 x 1 m), metal doors (h 3 x 7,4 m), motorized sliding floor (h 0,6 x 2,5 x 1,9 m)