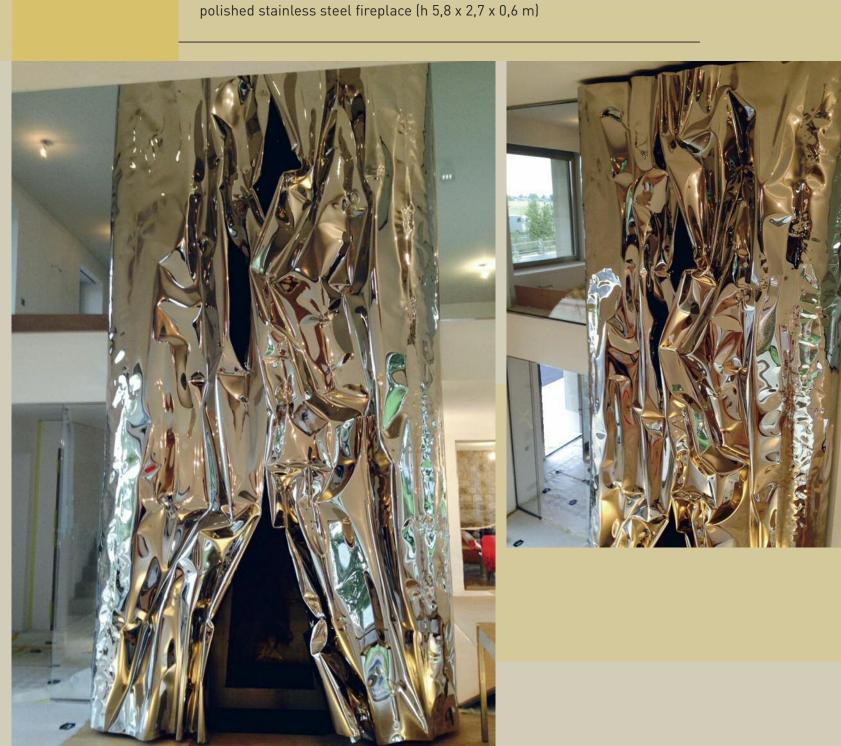

## Private house – Aspen - USA • Ron Arad Associates

polished stainless steel fireplace (h 4,7 x 3,2 x 1 m)