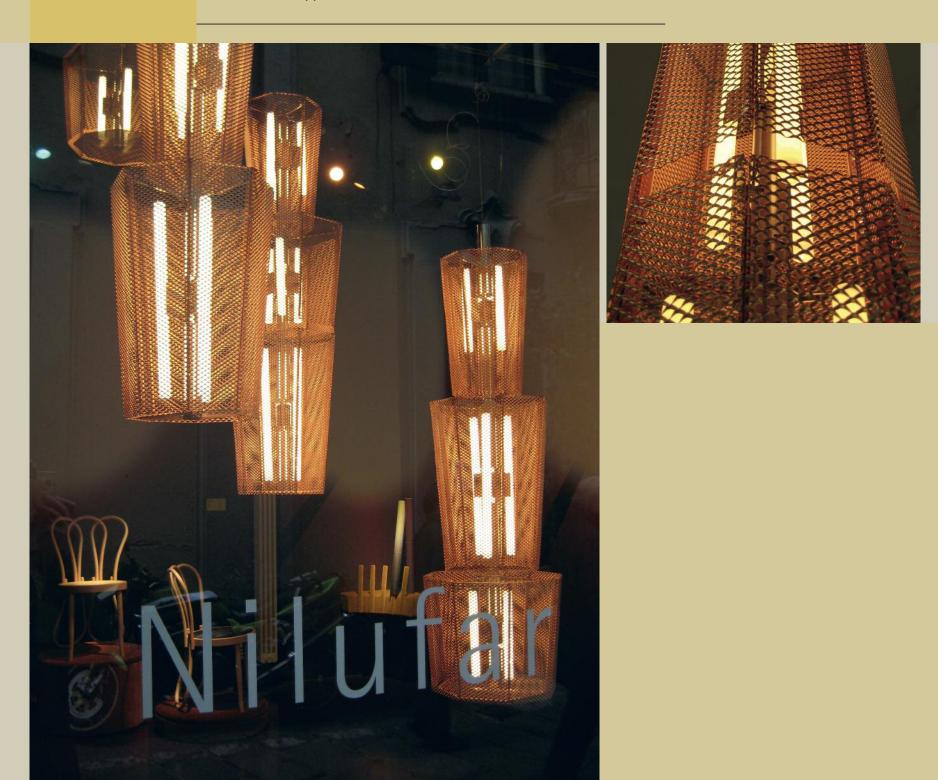

## Nilufar gallery – Milan - Italy • Giacomo Ravagli

"Tunisia" - copper chandeliers (h 1,7 x 0,5 x 0,5 m)