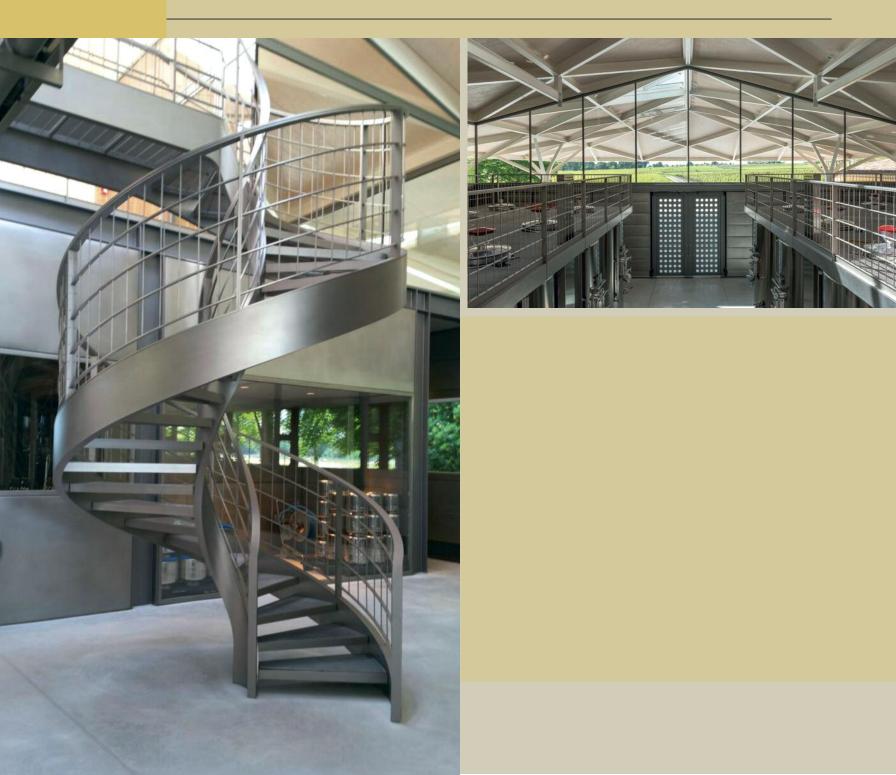

## Château Margaux – Bordeaux - France • Foster + Partners

shotpeened stainless steel staircase ( h 5,2 x 2,4 x 2,8 m) and mezzanine balustrades (h 1,4 x 85 m)