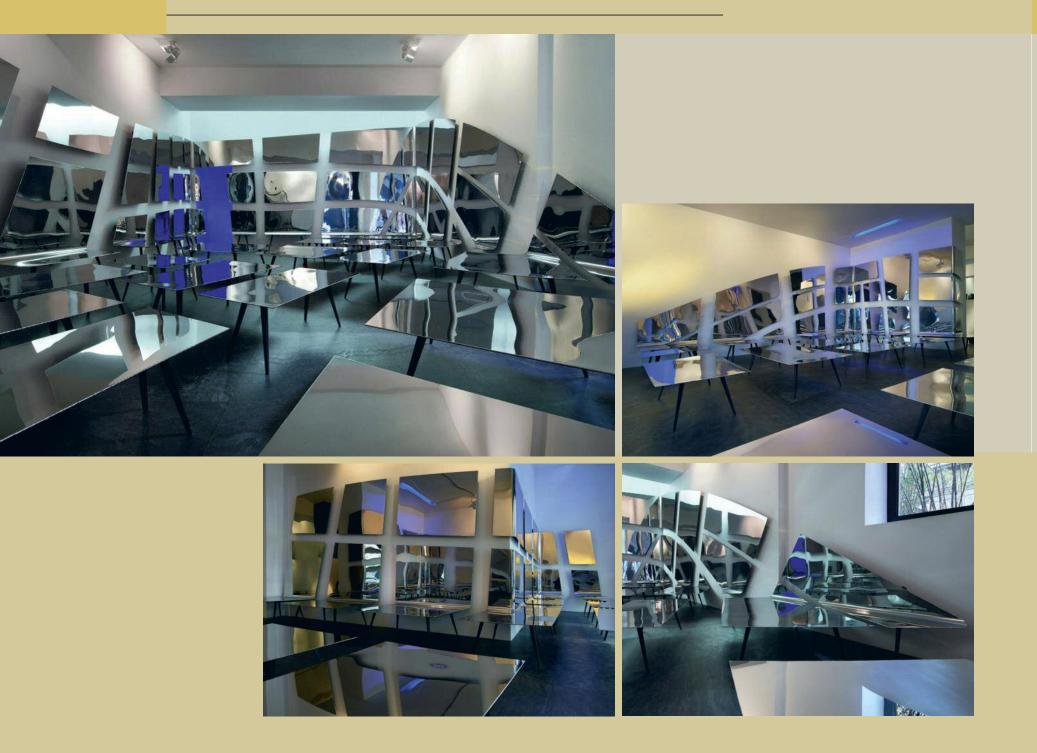

## **Downtown Gallery – Paris - France • Ron Arad Associates**

"100 Tables" – polished stainless steel and patinated steel (155 sqm)