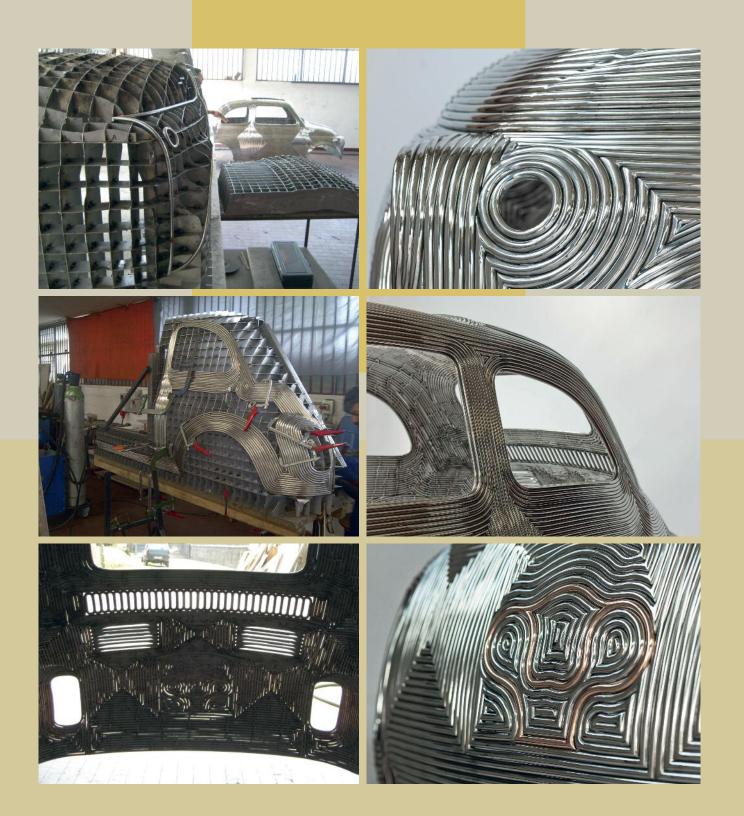

d Associates

"Kesher" - polished stainless steel sculpture (h 5,5 x 8,5 x 4 m)



## Bulgari Hotel – London - UK • Antonio Citterio Patricia Viel Interiors

hammered stainless steel bar counter (h 1,2 x 8,4 x 4,9 m), polished stainless steel staircase (h 4,6 x 12,3 x 8,8 m), acid treated stainless steel cladding (h 5,6 x 12,8 m)





## Private house – Aspen - USA • Ron Arad Associates

polished stainless steel fireplace (h 4,7 x 3,2 x 1 m)









## Private house – London – UK • Milk Studio architects

stainless steel skylights (h 0,7 x 2,7 x 1 m), metal doors (h 3 x 7,4 m), motorized sliding floor (h 0,6 x 2,5 x 1,9 m)









## Pinacoteca Giovanni e Marella Agnelli – Torino - Italy • Ron Arad Associates

"Roddy Giacosa" - polished stainless steel sculpture (h 1,3 x 2,9 x 1,3 m)





## Château Margaux – Bordeaux - France • Foster + Partners

shotpeened stainless steel staircase ( h 5,2 x 2,4 x 2,8 m) and mezzanine balustrades (h 1,4 x 85 m)





## Hamad International Airport – Doha - Qatar • Antonio Citterio Patricia Viel Interiors

mirror polished bronze reception counters (h 1,2 x 6,2 m / h 1,2 x 7,8 m), mirror polished stainless steel and mirror polished bronze water features (h 0,6 x 8 x 8 m / h 0,6 x 3,9 x 2,6 m)











## Private house – Milan - Italy • Sebastiano e Giovanni Muzio

lacquered steel staircase (h 4,5 x 3,2 x 3 m)





## Nilufar gallery – Milan - Italy • Giacomo Ravagli

"Tunisia" - copper chandeliers (h 1,7 x 0,5 x 0,5 m)

## Art exibition – Bad Ragaz - CH • Sonja Knapp

"Onde" – polished stainless steel sculptures (h 2,6 x 3,6 x 2,8 m / h