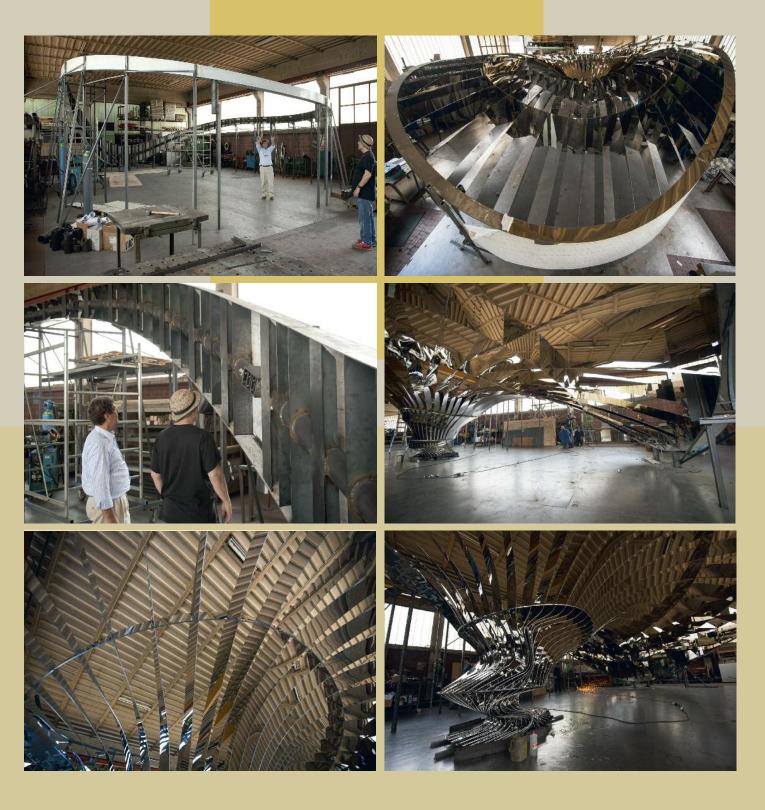

#### **Private collection – London - UK • Ron Arad Associates**

"Dats Et" - polished stainless steel sculpture (h 3,6 x 13,5 x 10,3 m)

work in progress