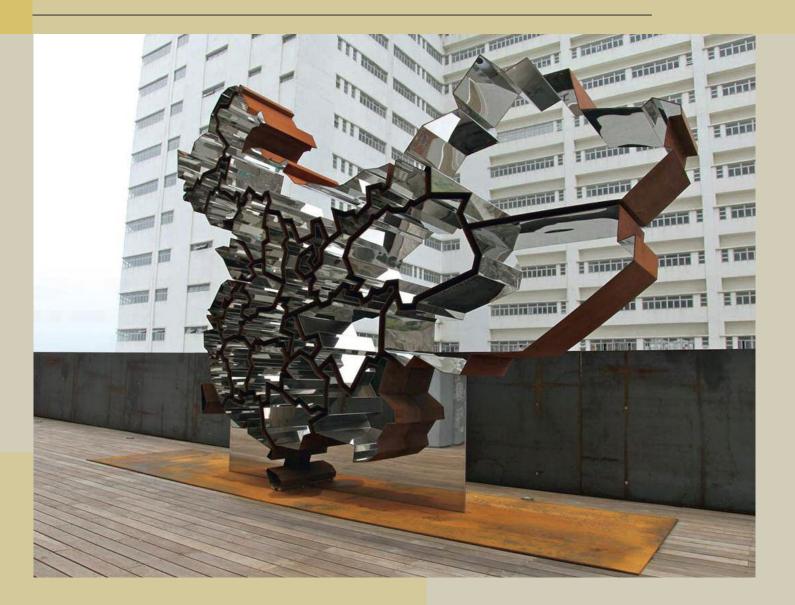

## Ben Brown Fine Arts – Hong Kong - China • Ron Arad Associates

"China" sculpture – polished stainless steel and rusted corten (h 3,5 x 4,2 x 0,7 m)