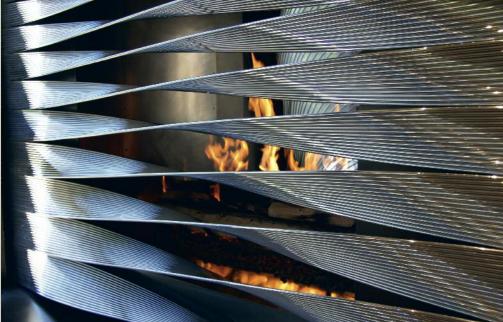

## Private house – Aspen - USA • Ron Arad Associates

polished stainless steel fireplace (h 4,7 x 3,2 x 1 m)