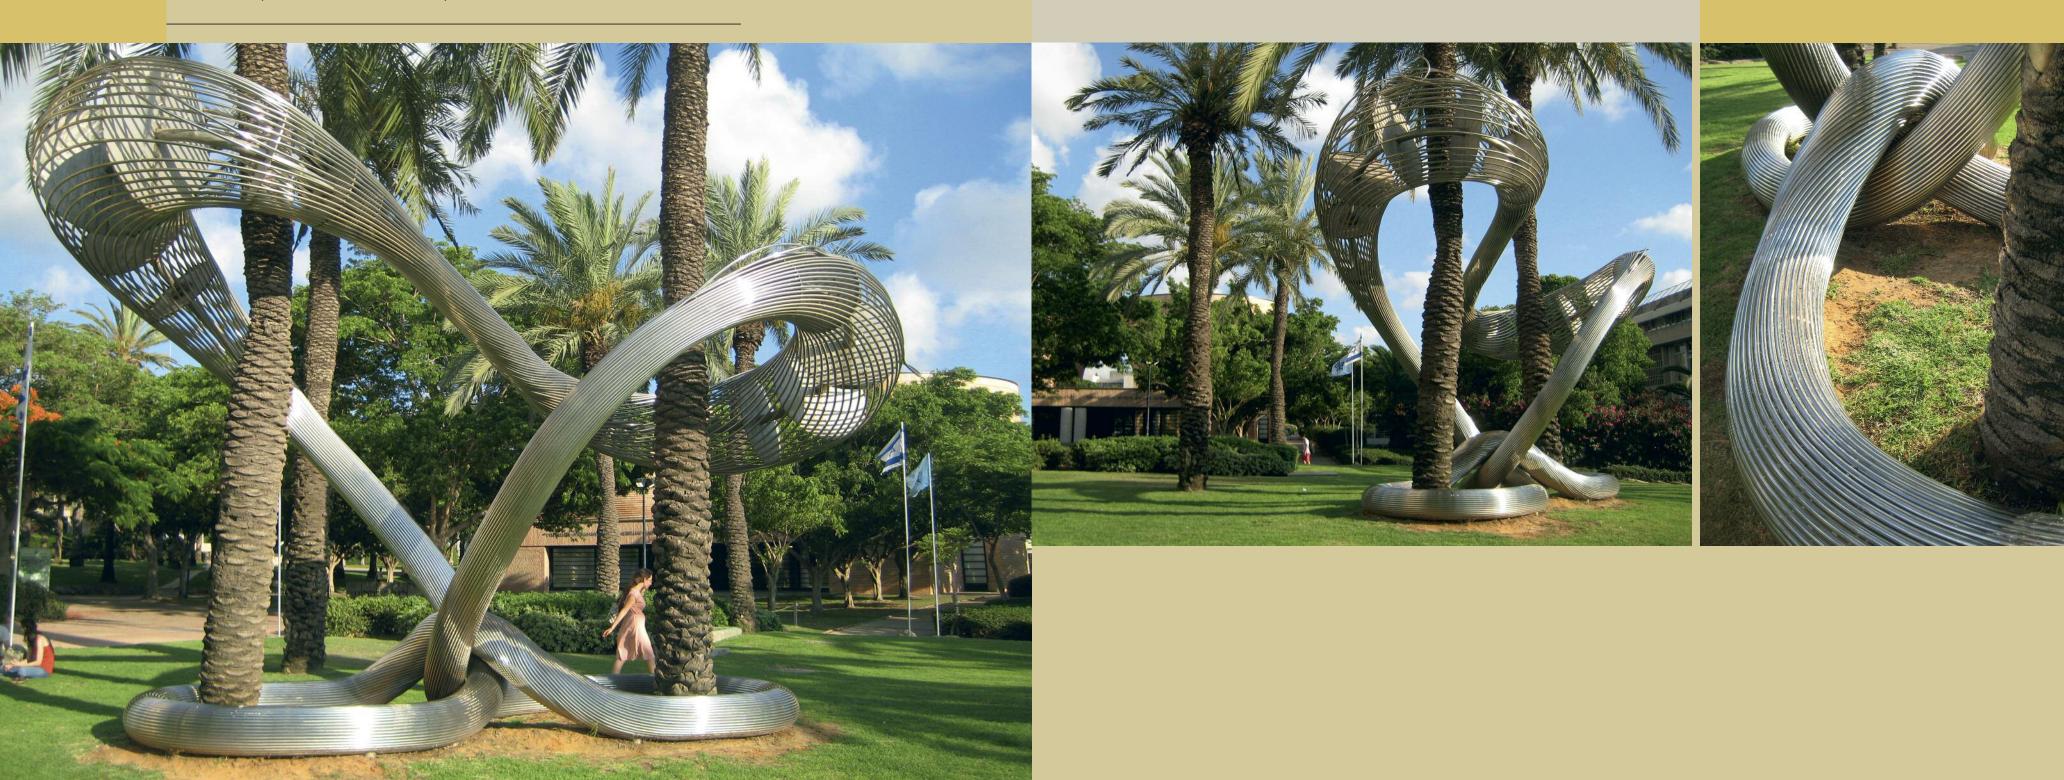

## University Campus - Tel Aviv - Israel • Ron Arad Associates

"Kesher" - polished stainless steel sculpture (h 5,5 x 8,5 x 4 m)