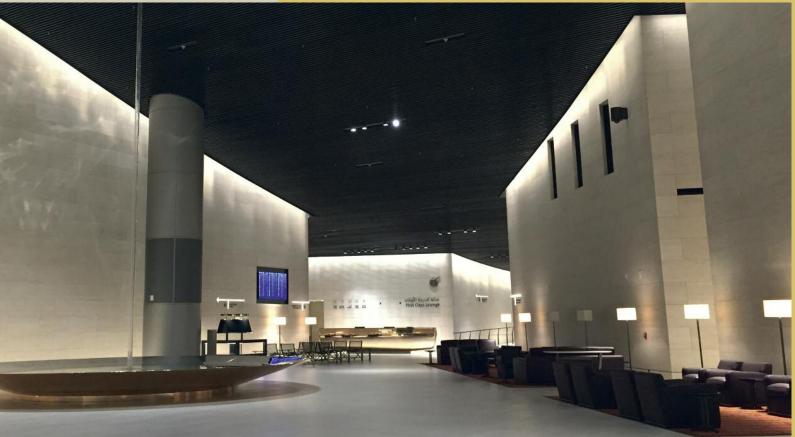

## Hamad International Airport – Doha - Qatar • Antonio Citterio Patricia Viel Interiors

mirror polished bronze reception counters (h 1,2 x 6,2 m / h 1,2 x 7,8 m), mirror polished stainless steel and mirror polished bronze water features (h 0,6 x 8 x 8 m / h 0,6 x 3,9 x 2,6 m)