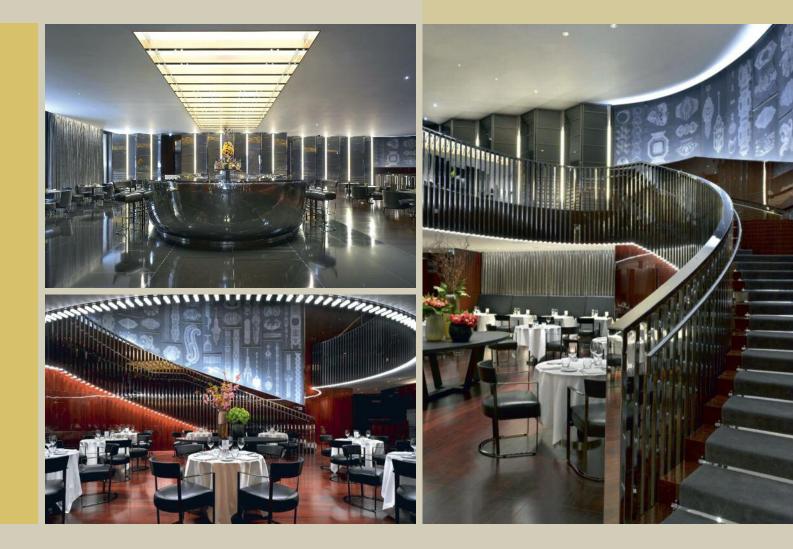

## Bulgari Hotel – London - UK • Antonio Citterio Patricia Viel Interiors

hammered stainless steel bar counter (h 1,2 x 8,4 x 4,9 m), polished stainless steel staircase (h 4,6 x 12,3 x 8,8 m), acid treated stainless steel cladding (h 5,6 x 12,8 m)