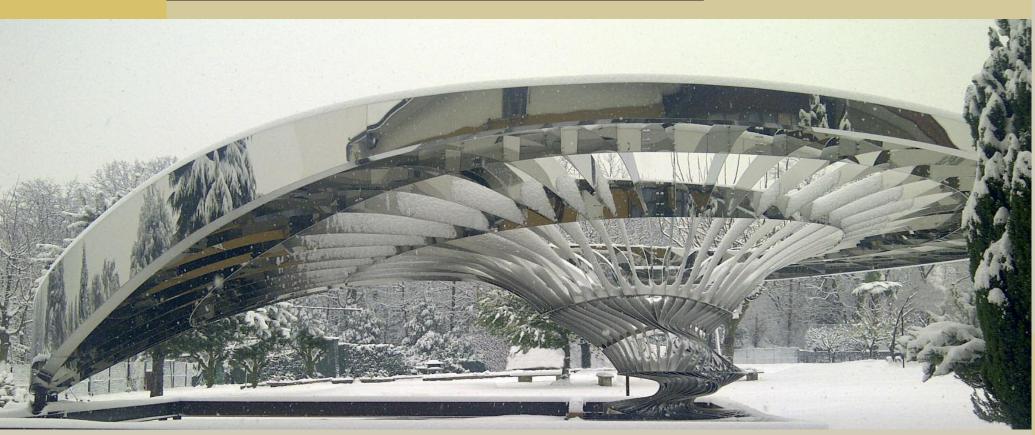

#### Curtain Call – London - UK • Ron Arad Associates

metal structure for theatre performances (18 x 18 m)