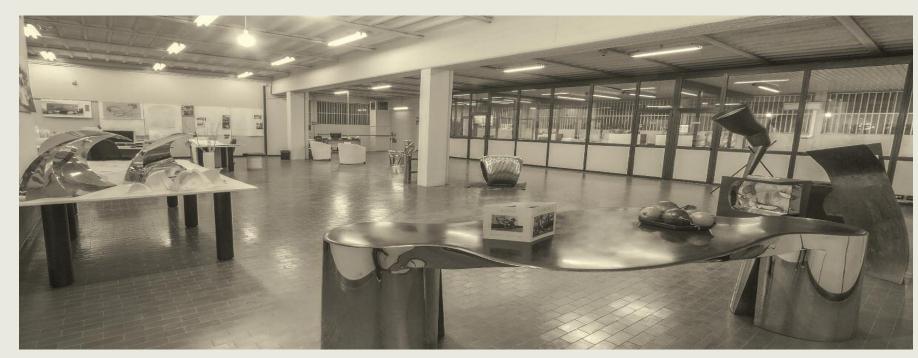

## **REALIZE company** an Italian passion

Since long time ago, at our Italian premises close to Milan, we plan and realize special works in metal. We're known for the quality of our polished stainless steel, polished and patinated bronze, brass, copper, pewter and other metals art works for which we can develop particular finishing as per client needs. We work on unique projects of particular planning and construction complexity or on limited editions.

Our staff follow all the planning phases: preliminary costs analysis, on site surveys, static verifications, engineering with 3D cad, construction in our factories, transport and installation all over the world.