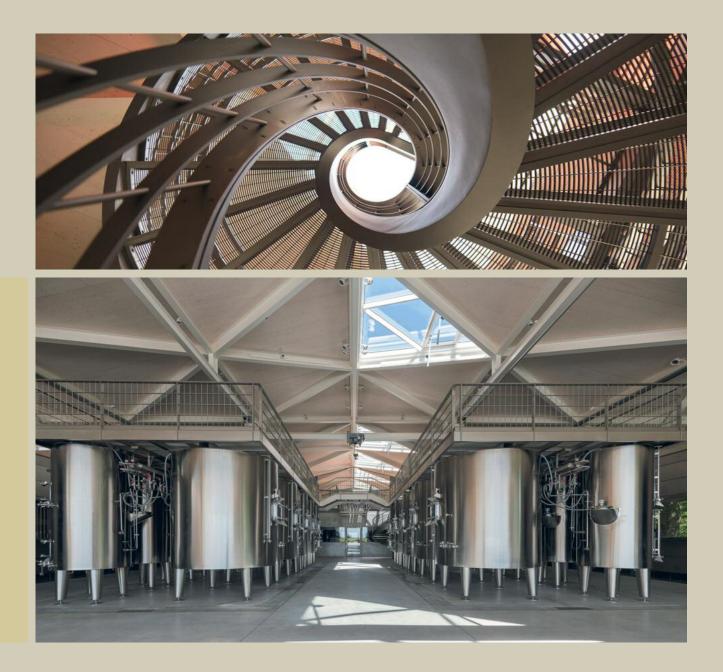

## Château Margaux – Bordeaux - France • Foster + Partners

shotpeened stainless steel staircase ( h 5,2 x 2,4 x 2,8 m) and mezzanine balustrades (h 1,4 x 85 m)