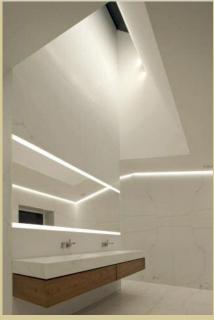

## Private house – London – UK • Milk Studio architects

stainless steel skylights (h 0,7 x 2,7 x 1 m), metal doors (h 3 x 7,4 m), motorized sliding floor (h 0,6 x 2,5 x 1,9 m)